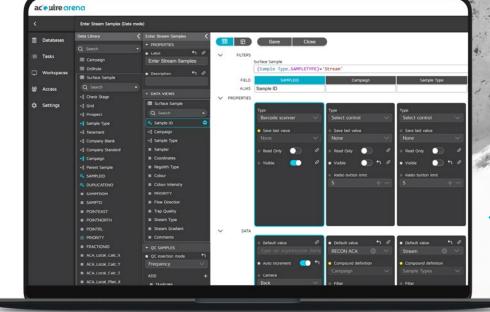

#### Built for GIM Suite

The acQuire Arena mobile app is fully integrated with your enterprise GIM Suite software. The direct integration eliminates the reliance and time spent managing third-party data capture systems. Synchronised and consistent business rules and validations are applied across the solution, making a rapid and efficient experience to capture quality data.

#### Streamlined synchronisation

Synchronisation is a two-way street. With the Arena mobile app, you can synchronise your data from the field to your central database with the tap of a finger.

Additionally, data capture forms created or updated by database managers can be synchronised on mobile devices in the field. Simple, rapid synchronisation means your entire crew is working from a single source of truth and can make smarter decisions faster.