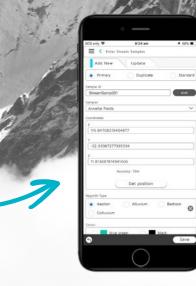

Capture samples and field observations on simple, user-friendly forms and instantly validate your data at the point of capture. Available for both Apple and Android smartphones, it makes your data capture capabilities smarter and more streamlined.

#### Works in any situation

Geologists and field workers often collect samples and field observations in areas of little to no online connectivity. This usually means the data you're collecting isn't validated until you're back online and connected. By applying validation rules at the point of capture, no matter what environment you're working in, you can be assured you're capturing and managing your data correctly from the get-go.