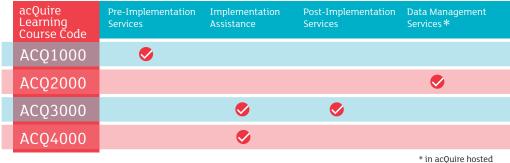

### Nuts and Bolts: What is Nova?

The Nova Network is a collaboration with acQuire certified consultants to provide implementation services of acQuire technology.

Nova Network consultants perform

- Pre-Implementation Services
- Implementation Assistance
- Post-Implementation Services
- Data Management Services

As a Nova Network Partner, you can deliver GIM services to Resource companies using acQuire's processes and technology.

Data Management Services can be delivered utilising the acQuire GIM Suite in an environment managed and administered by acQuire.  < expand your capabilities >
 < configure and use acQuire's GIM Suite in a managaged environment >

## What do Nova Network Partners do?

Prepare data for implementation readiness Pre-Implementation Services

Experienced consultants assist in implementation services

Implementation Assistance

Post-Implementation Services

Create and administer your client data in a managed acQuire GIM Suite environment

> Data Management Services